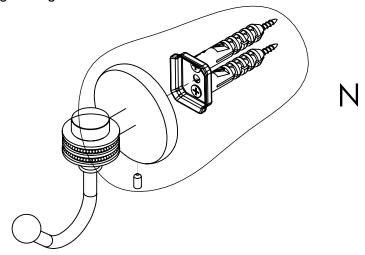

# INSTALLATION INSTRUCTIONS

**Step 2:** Attach Bracket to Mounting Plate.

Place bracket on mounting plate and secure by tightening set screw as shown below.

### **PERSPECTIVE**