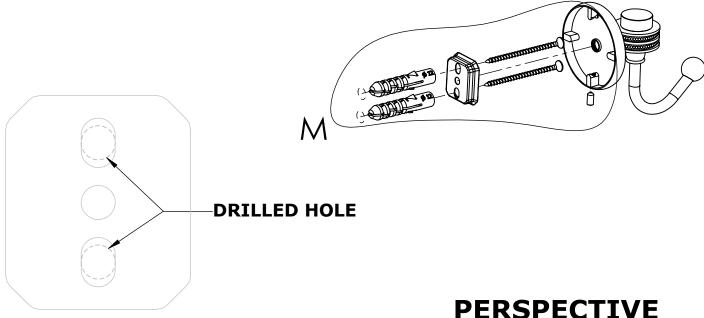

#### Step 1: Drill holes in Wall for screw anchors and attach Mounting Plate to Wall

Determine your desired location for installation and make a mark for the location of the mounting plate. Remove mounting plate from backplate by loosening set screw in backplate as pictured below. Place center hole of mounting plate over mark made above. Make 2 marks where mounting screws will be placed as shown below. Drill hole at each of the marks. (You may substitute other style mounting anchors or screws if desired). Place anchors into the holes made. Place mounting plate over holes and secure to mounting surface using screws as shown below.

#### **PERSPECTIVE**

7120D