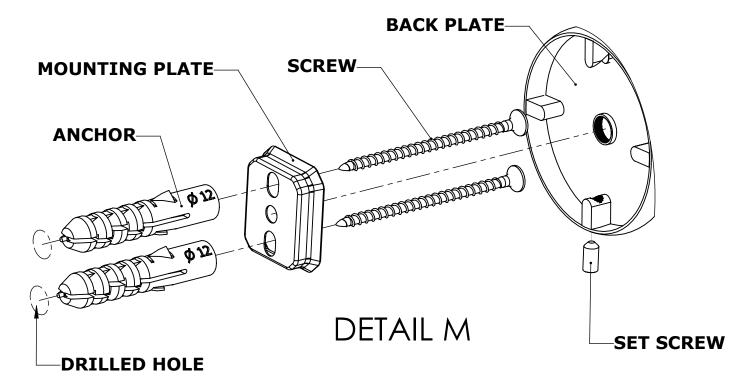

#### Step 1: Drill holes in Wall for screw anchors and attach Mounting Plate to Wall

Determine your desired location for installation and make a mark for the location of the mounting plate. Remove mounting plate from backplate by loosening set screw in backplate as pictured below. Place center hole of mounting plate over mark made above. Make 2 marks where mounting screws will be placed as shown below. Drill hole at each of the marks. (You may substitute other style mounting anchors or screws if desired). Place anchors into the holes made. Place mounting plate over holes and secure to mounting surface using screws as shown below.