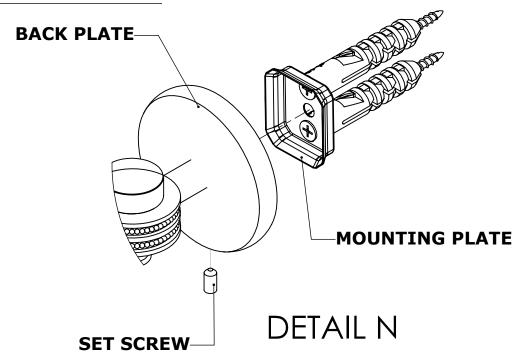

# INSTALLATION INSTRUCTIONS

**Step 2:** Attach Bracket to Mounting Plate.

Place bracket on mounting plate and secure by tightening set screw as shown below.